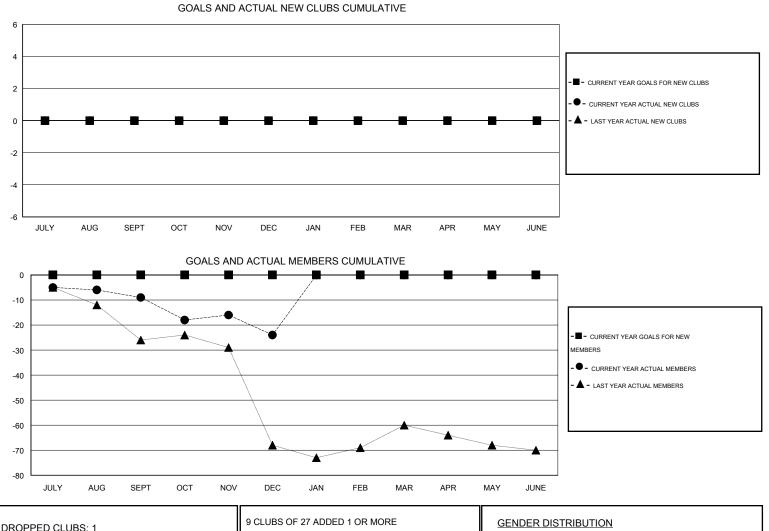

## GMT: THOMAS MATNEY

| LOCATION KENTUCKY |
|-------------------|
|-------------------|

|               |                  | Clubs             |                  |                  | Members<br>RESULTS FOR 2014-2015 |                    |                                     |                    |                  |  |
|---------------|------------------|-------------------|------------------|------------------|----------------------------------|--------------------|-------------------------------------|--------------------|------------------|--|
|               | RESU             | LTS FOR 2014-2015 | i                |                  |                                  |                    |                                     |                    |                  |  |
| QUARTER       | NEW CLUB<br>GOAL | NEW CLUBS         | DROPPED<br>CLUBS | NET<br>GAIN/LOSS | QUARTER                          | NEW MEMBER<br>GOAL | CHARTER AND<br>NEW MEMBERS<br>ADDED | DROPPED<br>MEMBERS | NET<br>GAIN/LOSS |  |
| JULY/AUG/SEPT | 0                | 0                 | 0                | 0                | JULY/AUG/SEPT                    | 0                  | 7                                   | 16                 | -9               |  |
| OCT/NOV/DEC   | 0                | 0                 | 1                | -1               | OCT/NOV/DEC                      | 0                  | 8                                   | 23                 | -15              |  |
| JAN/FEB/MAR   | 0                | 0                 | 0                | 0                | JAN/FEB/MAR                      | 0                  | 0                                   | 0                  | 0                |  |
| APR/MAY/JUNE  | 0                | 0                 | 0                | 0                | APR/MAY/JUNE                     | 0                  | 0                                   | 0                  | 0                |  |

| DROPPED CLUBS: 1 |    | 9 CLUBS OF 27 ADDED 1 OR MORE | GENDER DISTRIBUTION   |              |     |
|------------------|----|-------------------------------|-----------------------|--------------|-----|
|                  |    | NEW MEMBERS                   | MALE                  | 403 (65.32%) |     |
|                  |    |                               | FEMALE                | 214 (34.68%) |     |
| DROPPED MEMBERS  |    |                               |                       |              |     |
| DECEASED         | 5  | CLICK HERE FOR HEALTH         |                       |              | 450 |
| CLUB CANCELLED   | 0  | ASSESSMENT DATA               | FAMILY UNIT MEMBERS   |              | 158 |
| OTHER            | 34 |                               | HEAD OF HOUSEHOLD     | 77           |     |
| TOTAL            | 39 |                               | NON-HEAD OF HOUSEHOLD |              |     |
|                  |    | -                             |                       |              |     |